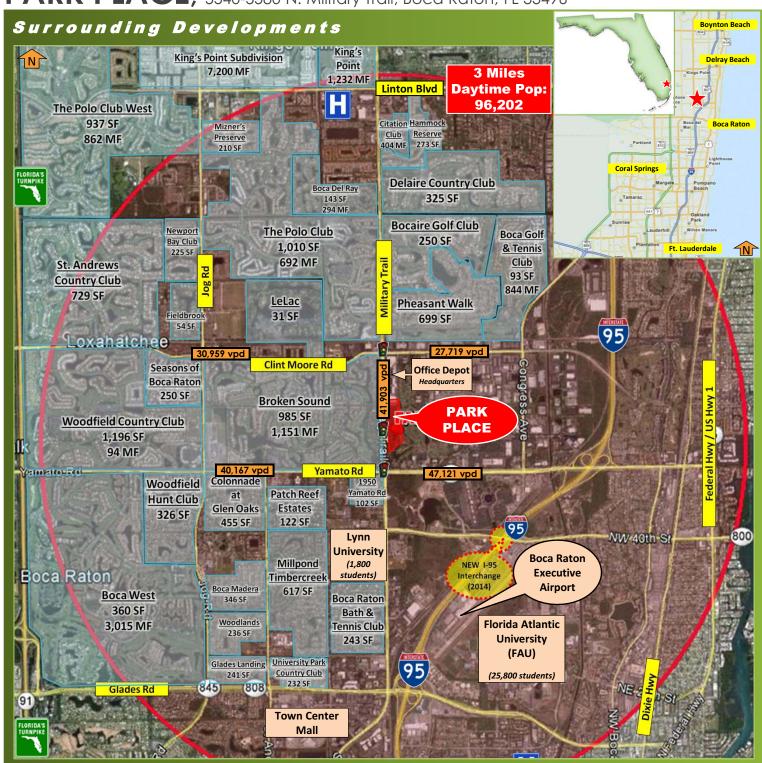

# TRAFFIC COUNTS (Vehicles per Day) Clint Moore Rd - 27,719 Military Trail - 41,903 Yamato Rd - 47,121 Provided By: Palm Beach County Traffic Division 2015

#### Leasing Information

| Location              | 16 acre new retail development site on Military Trail, north of Yamato Rd & South of Clint Moore Rd.                                                                                                                                                                                                                                                                                                                                                          |                                                            |                                                              |                                                               |                                                                  |  |
|-----------------------|---------------------------------------------------------------------------------------------------------------------------------------------------------------------------------------------------------------------------------------------------------------------------------------------------------------------------------------------------------------------------------------------------------------------------------------------------------------|------------------------------------------------------------|--------------------------------------------------------------|---------------------------------------------------------------|------------------------------------------------------------------|--|
| Availability          | In-line 1,572 - 4,323 SF<br>Outparcel "D" 2,226 - 7,226 SF                                                                                                                                                                                                                                                                                                                                                                                                    |                                                            |                                                              |                                                               |                                                                  |  |
| Property<br>Amenities | <ul> <li>64,000 SF Retail Center with excellent frontage and three access points on Military Trail</li> <li>Services extended trade areas of Boca Raton &amp; Delray Beach</li> <li>Zoning: PMD</li> </ul>                                                                                                                                                                                                                                                    |                                                            |                                                              |                                                               |                                                                  |  |
| Area<br>Highlights    | <ul> <li>Located between the world headquarters of Office Depot with over 2,300 employees and a new residential development consisting of approximately 400 apartment units.</li> <li>Close proximity to Lynn University with approx. 1,800 students, Boca Raton Executive Airport, Florida Atlantic University with approx. 25,800 students and strong residential demographics.</li> <li>Almost 96,000 Daytime Employees within a 3 mile radius.</li> </ul> |                                                            |                                                              |                                                               |                                                                  |  |
| Parking               | Spaces: Approx. 700 spaces - 10 / 1,000 SF                                                                                                                                                                                                                                                                                                                                                                                                                    |                                                            |                                                              |                                                               |                                                                  |  |
|                       |                                                                                                                                                                                                                                                                                                                                                                                                                                                               | <u>1-mile</u>                                              | <u>2-miles</u>                                               | <u>3-miles</u>                                                | <u>5-miles</u>                                                   |  |
| Demographics          | Population (2015 estimate): Population (2020 projected): Daytime Population: # of Households Average Income: Median Income:                                                                                                                                                                                                                                                                                                                                   | 4,133<br>4,405<br>17,067<br>2,006<br>\$122,091<br>\$89,191 | 19,451<br>20,572<br>42,244<br>7,910<br>\$129,423<br>\$95,117 | 68,494<br>72,216<br>96,202<br>30,112<br>\$102,269<br>\$68,407 | 226,427<br>239,427<br>174,439<br>107,722<br>\$83,910<br>\$53,805 |  |

### Retail For Lease Palm Beach County

PARK PLACE, 5540-5580 N. Military Trail, Boca Raton, FL 33496

2015 Traffic Counts provided by Palm Beach County Traffic Division