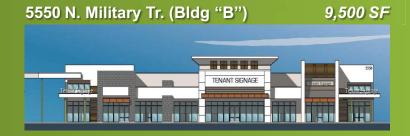

#### **ELEVATIONS**

5560 N. Military Tr. (Bldg "C")

20,638 SF

#### **AVAILABLE SPACE**

| 5540 N. Mili                      | tary Trail (Bldg "A")       | 20,000 SF        |                                 |  |
|-----------------------------------|-----------------------------|------------------|---------------------------------|--|
| <u>Bay #</u>                      | Bay Dimensions              | Bay Size         | <u>Status</u>                   |  |
| 100                               | 161 x 120                   | 20,000           | Leased - The Fresh Market       |  |
| 5550 N. Mili                      | tary Trail (Bldg "B")       | 9,500 SF         |                                 |  |
| Bay#                              | Approximate Bay Dimensions  | Bay Size         | <u>Status</u>                   |  |
| 200/202                           | 40 x 50                     | 2,000            | Leased - Sprint                 |  |
| 204                               | 20 x 50                     | 1,000            |                                 |  |
| 206                               | 20 x 50                     | 1,000            |                                 |  |
| 208                               | 20 x 50                     | 1,000            | ≻ Leased - Eileen Fisher        |  |
| 210                               | 20 x 50                     | 1,000            |                                 |  |
| 212                               | 19.83 x 50                  | 1,000 💚          |                                 |  |
| 214/216                           | 40 x 62.5                   | 2,500            | Leased - Fresh Kitchen          |  |
| 5560 N. Military Trail (Bldg "C") |                             | 20,638 SF        |                                 |  |
| <u>Bay #</u>                      | Approximate Bay Dimensions  | Bay Size         | <u>Status</u>                   |  |
| 300/302/304                       | 67.18 x 64                  | 4,428            | Leased - Rappy's Deli           |  |
| 306/308                           | 50 x 60                     | 3,002            | Leased - Venetian Nail Spa      |  |
| 310                               | 21 x 60                     | 1,260            | Leased - Raw Juce               |  |
| 312                               | 21 x 60                     | 1,260            | Leased - PheNOMeNOM Ice Cream   |  |
| 314/316                           | 40 x 60                     | 2,400            | Leased - Chipotle Mexican Grill |  |
| 318                               | 21 x 65.5                   | 1,375            | AVAILABLE                       |  |
| 320                               | 21 x 65.5                   | 1,376            | AVAILABLE                       |  |
| 322                               | 23.67 x 65.5                | 1,572            | AVAILABLE                       |  |
| 324                               | 20.82 x 65.5                | 1,343            | Leased - The Cheese Course      |  |
| 326/328                           | 40 x 65.5                   | 2,620            | Leased - The Habit Burger Grill |  |
| 5570 N. Military Trail (Bldg "D") |                             | 7,226 SF         |                                 |  |
| <u>Bay #</u>                      | Approximate Bldg Dimensions | <u>Bldg Size</u> | <u>Status</u>                   |  |
| 400                               | 30.8 x 72.26                | 2,226            | AVAILABLE                       |  |
| 402                               | 69.19 x <b>72.2</b> 6       | 5,000            | AVAILABLE                       |  |
| 5580 N. Mili                      | tary Trail (Bldg "E")       | 6,650 SF         |                                 |  |
| Bay#                              | Approximate Bldg Dimensions | Bldg Size        | <u>Status</u>                   |  |
| 500                               | 66.5 x 100                  | 6,650            | Leased - Burtons Grill & Bar    |  |