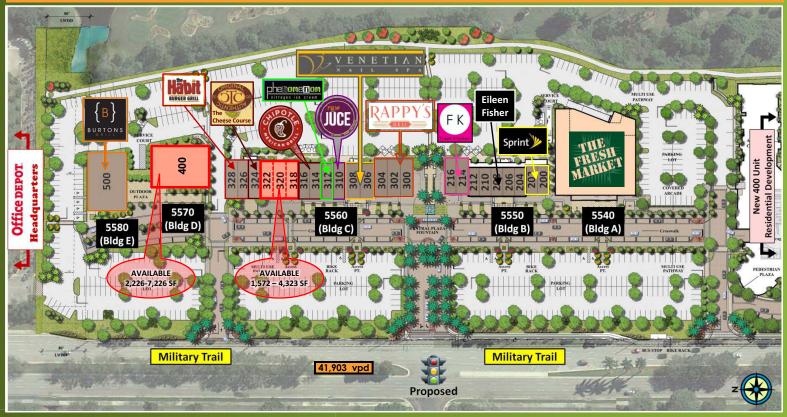

#### **SITE PLAN**

Not to scale. Sizes & configuration subject to change.

#### **AVAILABLE SPACE**

| 5540 N. Mili                      | tary Trail (Bldg "A")       | 20,000 SF        |                                 |  |
|-----------------------------------|-----------------------------|------------------|---------------------------------|--|
| <u>Bay #</u>                      | Bay Dimensions              | Bay Size         | <u>Status</u>                   |  |
| 100                               | 161 x 120                   | 20,000           | Leased - The Fresh Market       |  |
| 5550 N. Mili                      | tary Trail (Bldg "B")       | 9,500 SF         |                                 |  |
| Bay#                              | Approximate Bay Dimensions  | Bay Size         | <u>Status</u>                   |  |
| 200/202                           | 40 x 50                     | 2,000            | Leased - Sprint                 |  |
| 204                               | 20 x 50                     | 1,000            |                                 |  |
| 206                               | 20 x 50                     | 1,000            |                                 |  |
| 208                               | 20 x 50                     | 1,000            | ≻ Leased - Eileen Fisher        |  |
| 210                               | 20 x 50                     | 1,000            |                                 |  |
| 212                               | 19.83 x 50                  | 1,000 💚          |                                 |  |
| 214/216                           | 40 x 62.5                   | 2,500            | Leased - Fresh Kitchen          |  |
| 5560 N. Military Trail (Bldg "C") |                             | 20,638 SF        |                                 |  |
| <u>Bay #</u>                      | Approximate Bay Dimensions  | Bay Size         | <u>Status</u>                   |  |
| 300/302/304                       | 67.18 x 64                  | 4,428            | Leased - Rappy's Deli           |  |
| 306/308                           | 50 x 60                     | 3,002            | Leased - Venetian Nail Spa      |  |
| 310                               | 21 x 60                     | 1,260            | Leased - Raw Juce               |  |
| 312                               | 21 x 60                     | 1,260            | Leased - PheNOMeNOM Ice Cream   |  |
| 314/316                           | 40 x 60                     | 2,400            | Leased - Chipotle Mexican Grill |  |
| 318                               | 21 x 65.5                   | 1,375            | AVAILABLE                       |  |
| 320                               | 21 x 65.5                   | 1,376            | AVAILABLE                       |  |
| 322                               | 23.67 x 65.5                | 1,572            | AVAILABLE                       |  |
| 324                               | 20.82 x 65.5                | 1,343            | Leased - The Cheese Course      |  |
| 326/328                           | 40 x 65.5                   | 2,620            | Leased - The Habit Burger Grill |  |
| 5570 N. Military Trail (Bldg "D") |                             | 7,226 SF         |                                 |  |
| <u>Bay #</u>                      | Approximate Bldg Dimensions | <u>Bldg Size</u> | <u>Status</u>                   |  |
| 400                               | 30.8 x 72.26                | 2,226            | AVAILABLE                       |  |
| 402                               | 69.19 x <b>72.2</b> 6       | 5,000            | AVAILABLE                       |  |
| 5580 N. Mili                      | tary Trail (Bldg "E")       | 6,650 SF         |                                 |  |
| Bay#                              | Approximate Bldg Dimensions | Bldg Size        | <u>Status</u>                   |  |
| 500                               | 66.5 x 100                  | 6,650            | Leased - Burtons Grill & Bar    |  |