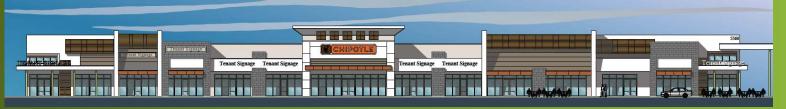

#### **SITE PLAN**

Not to scale. Sizes & configuration subject to change.

#### **AVAILABLE SPACE**

| 5540 N. Mili                      | tary Trail (Bldg "A")       | 20,000 SF        |                                 |  |
|-----------------------------------|-----------------------------|------------------|---------------------------------|--|
| <u>Bay #</u>                      | Bay Dimensions              | Bay Size         | <u>Status</u>                   |  |
| 100                               | 161 x 120                   | 20,000           | Leased - The Fresh Market       |  |
| 5550 N. Mili                      | tary Trail (Bldg "B")       | 9,500 SF         |                                 |  |
| Bay#                              | Approximate Bay Dimensions  | Bay Size         | <u>Status</u>                   |  |
| 200/202                           | 40 x 50                     | 2,000            | Leased - Sprint                 |  |
| 204                               | 20 x 50                     | 1,000            |                                 |  |
| 206                               | 20 x 50                     | 1,000            |                                 |  |
| 208                               | 20 x 50                     | 1,000            | ≻ Leased - Eileen Fisher        |  |
| 210                               | 20 x 50                     | 1,000            |                                 |  |
| 212                               | 19.83 x 50                  | 1,000 💚          |                                 |  |
| 214/216                           | 40 x 62.5                   | 2,500            | Leased - Fresh Kitchen          |  |
| 5560 N. Military Trail (Bldg "C") |                             | 20,638 SF        |                                 |  |
| <u>Bay #</u>                      | Approximate Bay Dimensions  | Bay Size         | <u>Status</u>                   |  |
| 300/302/304                       | 67.18 x 64                  | 4,428            | Leased - Rappy's Deli           |  |
| 306/308                           | 50 x 60                     | 3,002            | Leased - Venetian Nail Spa      |  |
| 310                               | 21 x 60                     | 1,260            | Leased - Raw Juce               |  |
| 312                               | 21 x 60                     | 1,260            | Leased - PheNOMeNOM Ice Cream   |  |
| 314/316                           | 40 x 60                     | 2,400            | Leased - Chipotle Mexican Grill |  |
| 318                               | 21 x 65.5                   | 1,375            | AVAILABLE                       |  |
| 320                               | 21 x 65.5                   | 1,376            | AVAILABLE                       |  |
| 322                               | 23.67 x 65.5                | 1,572            | AVAILABLE                       |  |
| 324                               | 20.82 x 65.5                | 1,343            | Leased - The Cheese Course      |  |
| 326/328                           | 40 x 65.5                   | 2,620            | Leased - The Habit Burger Grill |  |
| 5570 N. Military Trail (Bldg "D") |                             | 7,226 SF         |                                 |  |
| <u>Bay #</u>                      | Approximate Bldg Dimensions | <u>Bldg Size</u> | <u>Status</u>                   |  |
| 400                               | 30.8 x 72.26                | 2,226            | AVAILABLE                       |  |
| 402                               | 69.19 x <b>72.2</b> 6       | 5,000            | AVAILABLE                       |  |
| 5580 N. Mili                      | tary Trail (Bldg "E")       | 6,650 SF         |                                 |  |
| Bay#                              | Approximate Bldg Dimensions | Bldg Size        | <u>Status</u>                   |  |
| 500                               | 66.5 x 100                  | 6,650            | Leased - Burtons Grill & Bar    |  |