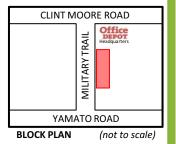

#### Leasing Information

| Location              | 16 acre new retail development site on Military Trail, north of Yamato Rd & South of Clint Moore Rd.                                                                                                                                                                                                                                                                                                                                                          |                                                            |                                                              |                                                               |                                                                  |  |
|-----------------------|---------------------------------------------------------------------------------------------------------------------------------------------------------------------------------------------------------------------------------------------------------------------------------------------------------------------------------------------------------------------------------------------------------------------------------------------------------------|------------------------------------------------------------|--------------------------------------------------------------|---------------------------------------------------------------|------------------------------------------------------------------|--|
| Availability          | In-line 1,572 - 4,323 SF<br>Outparcel "D" 2,226 - 7,226 SF                                                                                                                                                                                                                                                                                                                                                                                                    |                                                            |                                                              |                                                               |                                                                  |  |
| Property<br>Amenities | <ul> <li>64,000 SF Retail Center with excellent frontage and three access points on Military Trail</li> <li>Services extended trade areas of Boca Raton &amp; Delray Beach</li> <li>Zoning: PMD</li> </ul>                                                                                                                                                                                                                                                    |                                                            |                                                              |                                                               |                                                                  |  |
| Area<br>Highlights    | <ul> <li>Located between the world headquarters of Office Depot with over 2,300 employees and a new residential development consisting of approximately 400 apartment units.</li> <li>Close proximity to Lynn University with approx. 1,800 students, Boca Raton Executive Airport, Florida Atlantic University with approx. 25,800 students and strong residential demographics.</li> <li>Almost 96,000 Daytime Employees within a 3 mile radius.</li> </ul> |                                                            |                                                              |                                                               |                                                                  |  |
| Parking               | Spaces: Approx. 700 spaces - 10 / 1,000 SF                                                                                                                                                                                                                                                                                                                                                                                                                    |                                                            |                                                              |                                                               |                                                                  |  |
|                       |                                                                                                                                                                                                                                                                                                                                                                                                                                                               | <u>1-mile</u>                                              | <u>2-miles</u>                                               | <u>3-miles</u>                                                | <u>5-miles</u>                                                   |  |
| Demographics          | Population (2015 estimate): Population (2020 projected): Daytime Population: # of Households Average Income: Median Income:                                                                                                                                                                                                                                                                                                                                   | 4,133<br>4,405<br>17,067<br>2,006<br>\$122,091<br>\$89,191 | 19,451<br>20,572<br>42,244<br>7,910<br>\$129,423<br>\$95,117 | 68,494<br>72,216<br>96,202<br>30,112<br>\$102,269<br>\$68,407 | 226,427<br>239,427<br>174,439<br>107,722<br>\$83,910<br>\$53,805 |  |